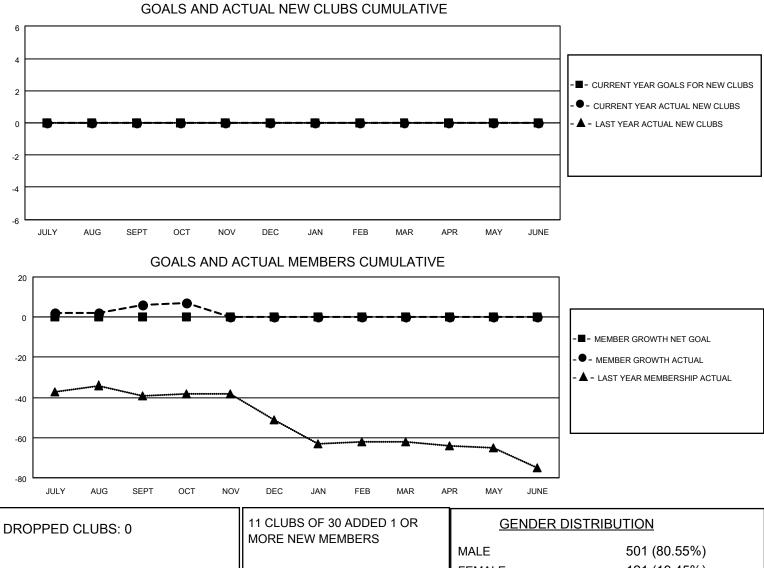

## LOCATION IOWA

**District 9 NW** 

Results as of: 10/31/2022

| Clubs                 |               |           |               | Members               |                         |                         |                                                    |
|-----------------------|---------------|-----------|---------------|-----------------------|-------------------------|-------------------------|----------------------------------------------------|
| RESULTS FOR 2022-2023 |               |           |               | RESULTS FOR 2022-2023 |                         |                         |                                                    |
| QUARTER               | NEW CLUB GOAL | NEW CLUBS | DROPPED CLUBS | QUARTER               | /BER GROWTH NET<br>GOAL | MEMBER GROWTH<br>ACTUAL | DROPPED<br>MEMBERS ACTUAL<br>(including transfers) |
| JULY/AUG/SEPT         | 0             | 0         | 0             | JULY/AUG/SEPT         | 0                       | 17                      | 8                                                  |
| OCT/NOV/DEC           | 0             | 0         | 0             | OCT/NOV/DEC           | 0                       | 6                       | 3                                                  |
| JAN/FEB/MAR           | 0             | 0         | 0             | JAN/FEB/MAR           | 0                       | 0                       | 0                                                  |
| APR/MAY/JUNE          | 0             | 0         | 0             | APR/MAY/JUNE          | 0                       | 0                       | 0                                                  |

| DROPPED GLOBS. 0        |        | MORE NEW MEMBERS                             | MALE<br>FEMALE                     | 501 (80.55%)<br>121 (19.45%) |
|-------------------------|--------|----------------------------------------------|------------------------------------|------------------------------|
| DROPPED MEMBERS         |        |                                              | NON BINARY<br>PREFER NOT TO ANSWER | 0 (0.00%)<br>0 (0.00%)       |
| DECEASED                | 7      |                                              |                                    | (                            |
| CLUB CANCELLED<br>OTHER | 0<br>4 | CLICK HERE FOR CUMULATIVE<br>MEMBERSHIP DATA | TOTAL FAMILY UNIT MEMBERS          | 68                           |
| TOTAL                   | 11     |                                              | FAMILY MEMBERS PAYING HAI          | F DUES 34                    |